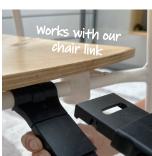

This user-friendly system ensures easy mounting and flexibility for your creative furniture projects.

Dare to be creative.

- Fits Ø16, Ø18, Ø19, and Ø20 tubes
- 7 or 12mm distance from tube to end
- 2 sizes, 4 solutions
- Removable Recyclable Replaceable
- Recycled material option
- Easy mounting with only one screw to assemble seat and stacking bumper
- Compatible with our Chair link SCSC-001