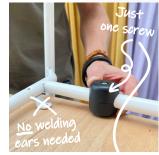

This user-friendly system ensures easy mounting and flexibility for your creative furniture projects.

Dare to be creative.

- Fits Ø16, Ø18, Ø19, and Ø20 tubes
- 7 or 12mm distance from tube to end
- 2 sizes, 4 solutions
- Removable Recyclable Replaceable
- Recycled material option
- Easy mounting with only one screw to assemble seat and stacking bumper
- Compatible with our Chair link SCSC-001