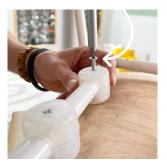

This user-friendly system ensures easy mounting and flexibility for your creative furniture projects.

Dare to be creative.

- Fits Ø16, Ø18, Ø19, and Ø20 tubes
- 7 or 12mm distance from tube to end
- 2 sizes, 4 solutions
- Removable Recyclable Replaceable
- Recycled material option
- Easy mounting with only one screw to assemble seat and stacking bumper
- Compatible with our Chair link SCSC-001