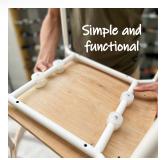

## **CHAIR SEAT FITTING & BUMPER**

Improve your furniture design with our adaptable and versatile fitting system.

This product fits Ø16, Ø18, Ø19, and Ø20 tubes, with the options of 7 or 12mm distance from tube to end. With four configurations using only two fittings, it offers great flexibility.

This user-friendly system ensures easy mounting and flexibility for your creative furniture projects.

Dare to be creative.

- Fits Ø16, Ø18, Ø19, and Ø20 tubes
- 7 or 12mm distance from tube to end
- 2 sizes, 4 solutions
- Removable Recyclable Replaceable
- Recycled material option
- Easy mounting with only one screw to assemble seat and stacking bumper
- Compatible with our Chair link SCSC-001