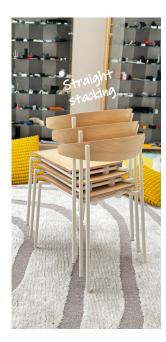

## Stacking

## **CHAIR SEAT FITTING & BUMPER**

Improve your furniture design with our adaptable and versatile fitting system.

This product fits Ø16, Ø18, Ø19, and Ø20 tubes, with the options of 7 or 12mm distance from tube to end. With four configurations using only two fittings, it offers great flexibility.



















This user-friendly system ensures easy mounting and flexibility for your creative furniture projects.

Dare to be creative.

- Fits Ø16, Ø18, Ø19, and Ø20 tubes
- 7 or 12mm distance from tube to end
- 2 sizes, 4 solutions
- Removable Recyclable Replaceable
- Recycled material option
- Easy mounting with only one screw to assemble seat and stacking bumper
- Compatible with our Chair link SCSC-001

Worldwide and Sweden: +46 472 26 93 00, <u>info@ackurat.se</u>
Finland: +358 9 686 00 10, <u>posti@ackurat.eu</u> | Poland: +48 58 341 37 31, <u>info@ackurat.pl</u>