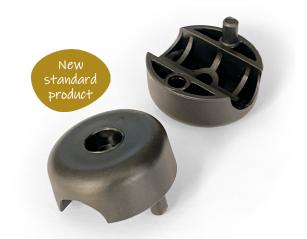

## **CHAIR SEAT FITTING & BUMPER**

Improve your furniture design with our adaptable and versatile fitting system.

This product fits Ø16, Ø18, Ø19, and Ø20 tubes, with the options of 7 or 12mm distance from tube to end. With four configurations using only two fittings, it offers great flexibility.

This user-friendly system ensures easy mounting and flexibility for your creative furniture projects.

Dare to be creative.

- Fits Ø16, Ø18, Ø19, and Ø20 tubes
- 7 or 12mm distance from tube to end
- 2 sizes, 4 solutions
- Removable Recyclable Replaceable
- Recycled material option
- Easy mounting with only one screw to assemble seat and stacking bumper
- Compatible with our Chair link SCSC-001