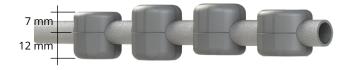

## **CHAIR SEAT FITTING & BUMPER**

Improve your furniture design with our adaptable and versatile fitting system.

This product fits Ø16, Ø18, Ø19, and Ø20 tubes, with the options of 7 or 12mm distance from tube to end. With four configurations using only two fittings, it offers great flexibility.

This user-friendly system ensures easy mounting and flexibility for your creative furniture projects.

Dare to be creative.

- Fits Ø16, Ø18, Ø19, and Ø20 tubes
- 7 or 12mm distance from tube to end
- 2 sizes, 4 solutions
- Removable Recyclable Replaceable
- Recycled material option
- Easy mounting with only one screw to assemble seat and stacking bumper
- Compatible with our Chair link SCSC-001