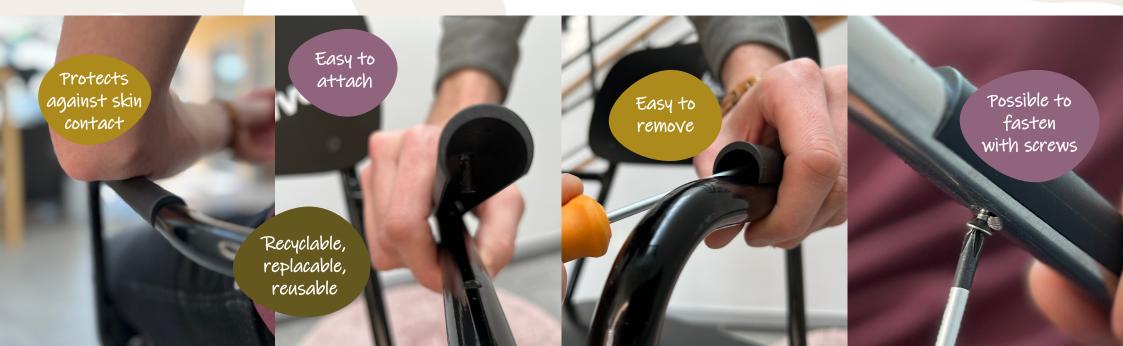

+48 501 79 04 39

julita@ackurat.pl

English, Polish, Swedish

UK, BeNeLux

tobias.nilsson@ackurat.se

Julita Nalecz-Jaczewska

Click-onarmrest

Easy to attach

Removable Replaceable Recyclable

Protects against skin contact

# **Click-on**armrest

This armrest is designed to suit closed tubes. It's available in two lengths and fit five tube dimensions. In addition to the armrest having an elegant design, it's easy to attach and to follow Möbelfakta because it's removable, replaceable, recyclable and protects against skin contact with, for example, chrome.