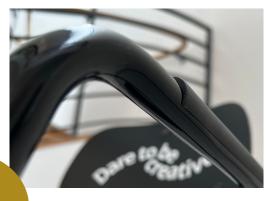

# **Click-on**armrest

This armrest is designed to suit closed tubes. It's available in two lengths and fit five tube dimensions. In addition to the armrest having an elegant design, it's easy to attach and to follow Möbelfakta because it's removable, replaceable, recyclable and protects against skin contact with, for example, chrome.